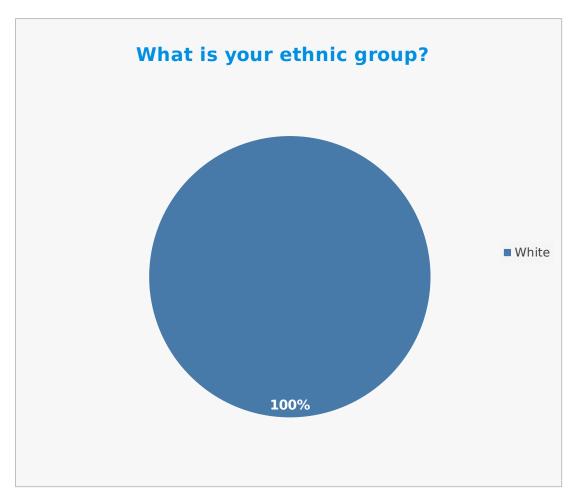

| Ethnicity | Percentage % |
|-----------|--------------|
| White     | 100          |

| Sexual orientation    | Percentage % |
|-----------------------|--------------|
| Straight/heterosexual | 33           |
| Prefer not to say     | 67           |