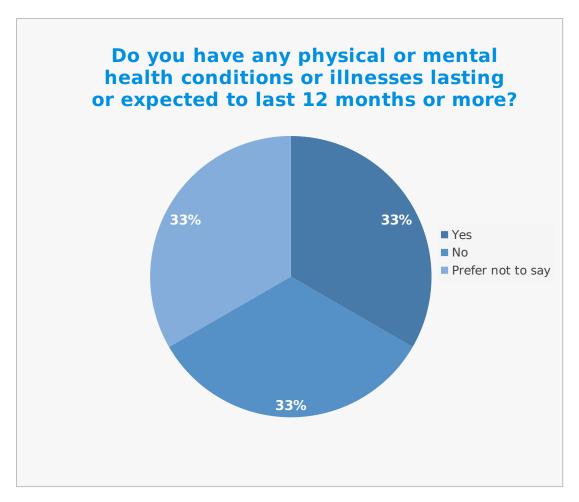

| Longterm conditions | Percentage % |
|---------------------|--------------|
| Yes                 | 33           |
| No                  | 33           |
| Prefer not to say   | 33           |

| Age band | Percentage % |
|----------|--------------|
| 18-24    | 0            |
| 25-29    | 0            |
| 30-34    | 0            |
| 35-39    | 0            |
| 40-44    | 33           |
| 45-49    | 0            |
| 50-54    | 0            |
| 55-59    | 33           |
| 60-64    | 0            |
| 65-69    | 0            |
| 70-74    | 33           |
| 75-79    | 0            |
| 80-84    | 0            |
| 85-89    | 0            |
| 90+      | 0            |