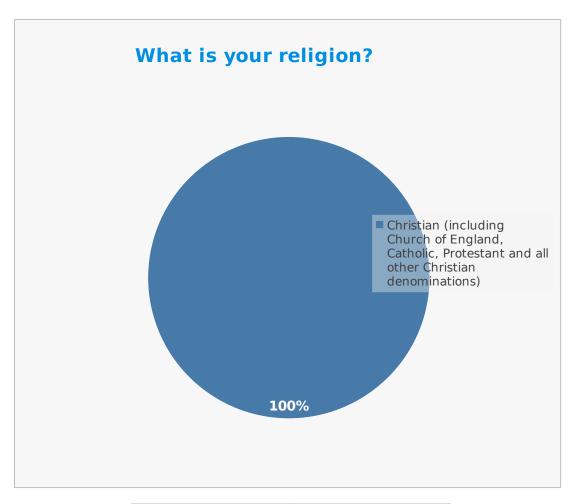

| Religion                                                                                                        | Percentage % |
|-----------------------------------------------------------------------------------------------------------------|--------------|
| Christian (including<br>Church of England,<br>Catholic, Protestant and<br>all other Christian<br>denominations) | 100          |