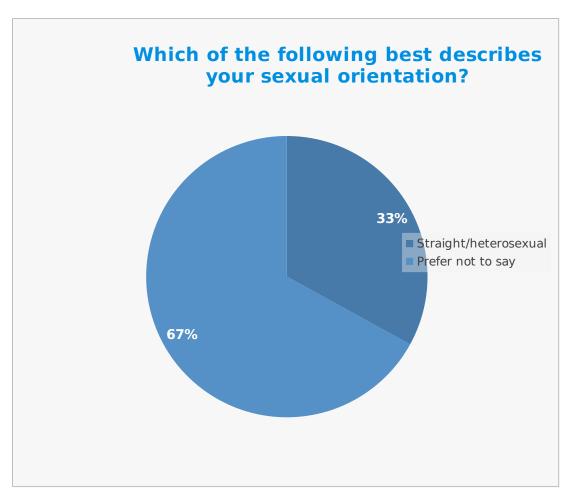

| Ethnicity | Percentage % |
|-----------|--------------|
| White     | 100          |

| Sexual orientation    | Percentage % |
|-----------------------|--------------|
| Straight/heterosexual | 33           |
| Prefer not to say     | 67           |