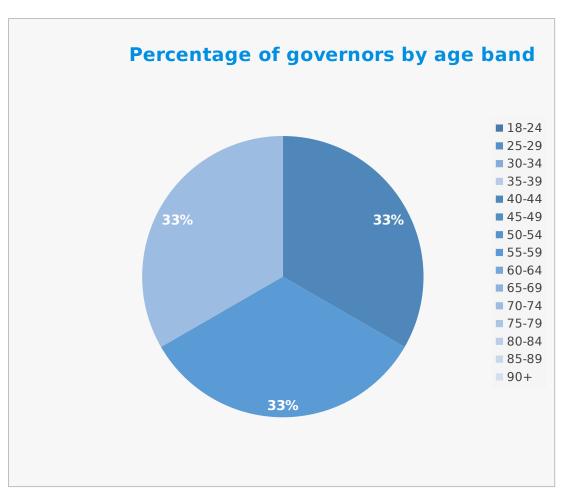

| Longterm conditions | Percentage % |
|---------------------|--------------|
| Yes                 | 33           |
| No                  | 33           |
| Prefer not to say   | 33           |

| Age band | Percentage % |
|----------|--------------|
| 18-24    | 0            |
| 25-29    | 0            |
| 30-34    | 0            |
| 35-39    | 0            |
| 40-44    | 33           |
| 45-49    | 0            |
| 50-54    | 0            |
| 55-59    | 33           |
| 60-64    | 0            |
| 65-69    | 0            |
| 70-74    | 33           |
| 75-79    | 0            |
| 80-84    | 0            |
| 85-89    | 0            |
| 90+      | 0            |